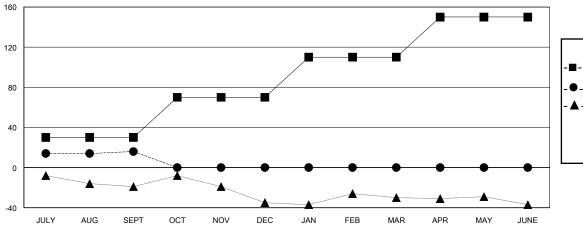

## GOALS AND ACTUAL MEMBERS CUMULATIVE

| -■- MEMBER GROWTH NET GOAL | - 🔳 - | MEMBER GROWTH NET GOAL |  |
|----------------------------|-------|------------------------|--|
|----------------------------|-------|------------------------|--|

- ■ - MEMBER GROWTH ACTUAL

- ▲ - LAST YEAR MEMBERSHIP ACTUAL

| DROPPED CLUBS: 0 |    |
|------------------|----|
| DROPPED MEMBERS  |    |
| DECEASED         | 3  |
| CLUB CANCELLED   | 0  |
| OTHER            | 10 |
| TOTAL            | 13 |

## GMT: LOCATION NORTH CAROLINA GMT CA

| Clubs                 |               |           |               | Members               |                        |                         |                                                    |
|-----------------------|---------------|-----------|---------------|-----------------------|------------------------|-------------------------|----------------------------------------------------|
| RESULTS FOR 2023-2024 |               |           |               | RESULTS FOR 2023-2024 |                        |                         |                                                    |
| QUARTER               | NEW CLUB GOAL | NEW CLUBS | DROPPED CLUBS | QUARTER MEME          | BER GROWTH NET<br>GOAL | MEMBER GROWTH<br>ACTUAL | DROPPED<br>MEMBERS ACTUAL<br>(including transfers) |
| JULY/AUG/SEPT         | 3             | 0         | 0             | JULY/AUG/SEPT         | 30                     | 32                      | 13                                                 |
| OCT/NOV/DEC           | 0             | 0         | 0             | OCT/NOV/DEC           | 40                     | 0                       | 0                                                  |
| JAN/FEB/MAR           | 2             | 0         | 0             | JAN/FEB/MAR           | 40                     | 0                       | 0                                                  |
| APR/MAY/JUNE          | 1             | 0         | 0             | APR/MAY/JUNE          | 40                     | 0                       | 0                                                  |