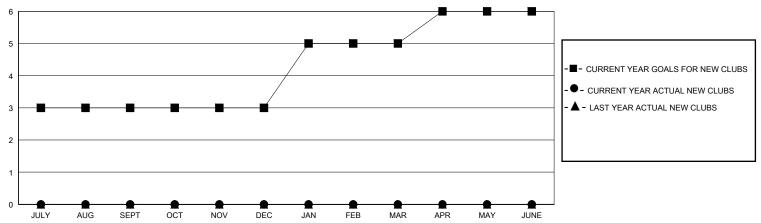

## GOALS AND ACTUAL NEW CLUBS CUMULATIVE

## GMT: LOCATION NORTH CAROLINA GMT CA

| Clubs                 |               |           |               | Members               |                        |                         |                                                    |
|-----------------------|---------------|-----------|---------------|-----------------------|------------------------|-------------------------|----------------------------------------------------|
| RESULTS FOR 2023-2024 |               |           |               | RESULTS FOR 2023-2024 |                        |                         |                                                    |
| QUARTER               | NEW CLUB GOAL | NEW CLUBS | DROPPED CLUBS | QUARTER MEME          | BER GROWTH NET<br>GOAL | MEMBER GROWTH<br>ACTUAL | DROPPED<br>MEMBERS ACTUAL<br>(including transfers) |
| JULY/AUG/SEPT         | 3             | 0         | 0             | JULY/AUG/SEPT         | 30                     | 32                      | 13                                                 |
| OCT/NOV/DEC           | 0             | 0         | 0             | OCT/NOV/DEC           | 40                     | 0                       | 0                                                  |
| JAN/FEB/MAR           | 2             | 0         | 0             | JAN/FEB/MAR           | 40                     | 0                       | 0                                                  |
| APR/MAY/JUNE          | 1             | 0         | 0             | APR/MAY/JUNE          | 40                     | 0                       | 0                                                  |